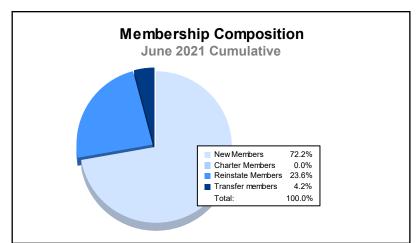

District 12 L As of June 2021 Cumulative

| Year      | New<br>Clubs | Dropped<br>Clubs | Gain/<br>Loss<br>Clubs | New<br>Members | Charter<br>Members | Reinstate<br>Members | Transfer<br>Members | Total<br>Member<br>Added | Total<br>Members<br>Dropped | Gain/<br>Loss<br>Members |
|-----------|--------------|------------------|------------------------|----------------|--------------------|----------------------|---------------------|--------------------------|-----------------------------|--------------------------|
| 2016-2017 | 1            | 2                | -1                     | 132            | 26                 | 2                    | 5                   | 165                      | 184                         | -19                      |
| 2017-2018 | 0            | 1                | -1                     | 107            | 40                 | 21                   | 1                   | 169                      | 193                         | -24                      |
| 2018-2019 | 0            | 4                | -4                     | 93             | 0                  | 3                    | 6                   | 102                      | 187                         | -85                      |
| 2019-2020 | 0            | 1                | -1                     | 53             | 1                  | 17                   | 7                   | 78                       | 140                         | -62                      |
| 2020-2021 | 0            | 1                | -1                     | 52             | 0                  | 17                   | 3                   | 72                       | 116                         | -44                      |
| Average   | 0            | 2                | -2                     | 87             | 13                 | 12                   | 4                   | 117                      | 164                         | -47                      |